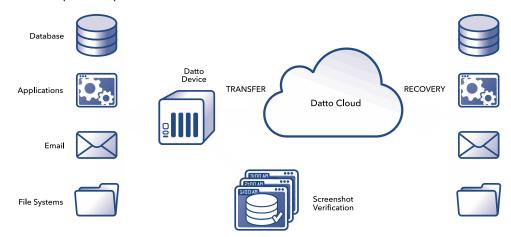

# Smart, Scalable Storage-Connected to the Cloud

Datto Snap NAS is the only network-attached storage device designed to snapshots of network shares and to sync these shares to the secure Datto cloud. Datto Snap NAS is the perfect complement to the Datto family of Business Continuity solutions, providing extra storage with a superior level of protection.

#### Instant Virtualisation, On and Off-Site

Backups can be virtualised locally to the device or to the secure cloud, instantly, with the click of a button. Should a local disaster occur, a business can continue as usual in the cloud. Even while virtualised, systems can perform a normal backup schedule to both the device and to the cloud.

#### Screenshot Backup Verification

No more guessing if your backup is working properly. The device boots backups as virtual machines, capturing an image of the login page to give you visual proof that your data has been successfully backed up. An industry first. Included on: SIRIS 2, ALTO XL, ALTO 2

#### Inverse Chain Technology™

This proprietary technology eliminates broken backup chains. Each time a backup occurs data is converted directly into a virtual machine, with the most recent backup image always being the base image. Data is always available immediately, both on and off-site. Included on: SIRIS 2, ALTO XL, ALTO 2, SNAP NAS

#### Hybrid Cloud Structure

All solutions are built with hybrid cloud functionality, providing quick restores and complete data protection.