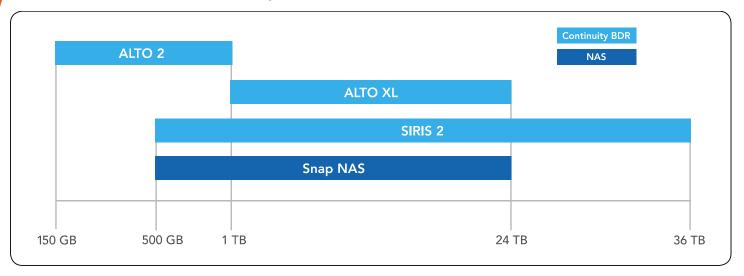

SIRIS 2 Business: 500GB to 2TB
SIRIS 2 Professional: 1TB to 5TB
SIRIS 2 Enterprise: 5TB to 36TB

It's big power at an attractive price point.

• ALTO XL: 1TB to 3TB

• ALTO XL Professional: 6TB to 24TB

## The Only Continuity Solution Designed for Small Business

Datto ALTO 2 is the first, and only, business continuity solution built specifically for the unique demands of the small business market. The solution features Hybrid Virtualisation, Screenshot Backup Verification, and a new hardware configuration to maximise reliability.

# Smart, Scalable Storage-Connected to the Cloud

Datto Snap NAS is the only network-attached storage device designed to snapshots of network shares and to sync these shares to the secure Datto cloud. Datto Snap NAS is the perfect complement to the Datto family of Business Continuity solutions, providing extra storage with a superior level of protection.